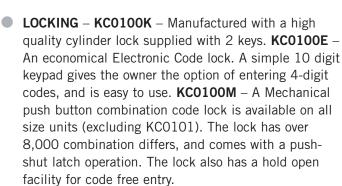

## PHOENIX KEYSURE KC0100 PREMIER KEY CABINETS

- SPECIAL FEATURES Each unit comes complete with adjustable hook bars, key tabs, key rings, number labels to suit the hook bars and removable control indexes. FIXING – The cabinets have pre-drilled fixing holes for wall mounting.
  - FINISH Finished in a durable powder coated finish.