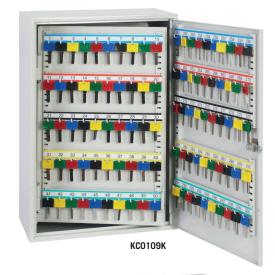

| MODEL<br>NUMBER | EXTERNAL DIMENSIONS<br>H x W x D | WEIGHT | CAPACITY<br>HOOKS |
|-----------------|----------------------------------|--------|-------------------|
| KC0107K/E/M     | 550 x 380 x 140mm                | 14kg   | 200               |
| KC0108K/E/M     | 550 x 380 x 205mm                | 19kg   | 250               |
| KC0109K/E/M     | 550 x 380 x 205mm                | 20kg   | 300               |
| KC0110K/E/M     | 550 x 730 x 140mm                | 25kg   | 400               |
| KC0111K/E/M     | 550 x 730 x 205mm                | 37kg   | 500               |
| KC0112K/E/M     | 550 x 730 x 205mm                | 38kg   | 600               |