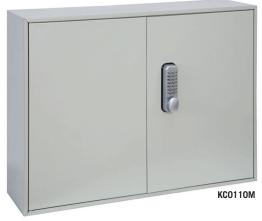

| MODEL<br>NUMBER | EXTERNAL DIMENSIONS<br>H x W x D | WEIGHT | CAPACITY<br>HOOKS |
|-----------------|----------------------------------|--------|-------------------|
| KC0107K/E/M     | 550 x 380 x 140mm                | 14kg   | 200               |
| KC0108K/E/M     | 550 x 380 x 205mm                | 19kg   | 250               |
| KC0109K/E/M     | 550 x 380 x 205mm                | 20kg   | 300               |
| KC0110K/E/M     | 550 x 730 x 140mm                | 25kg   | 400               |
| KC0111K/E/M     | 550 x 730 x 205mm                | 37kg   | 500               |
| KC0112K/E/M     | 550 x 730 x 205mm                | 38kg   | 600               |