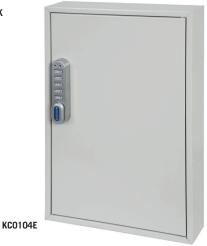

## PHOENIX KEYSURE KC0100 PREMIER KEY CABINETS

- SPECIAL FEATURES Each unit comes complete with adjustable hook bars, key tabs, key rings, number labels to suit the hook bars and removable control indexes. FIXING – The cabinets have pre-drilled fixing holes for wall mounting.
  - FINISH Finished in a durable powder coated finish.

| MODEL<br>NUMBER | EXTERNAL DIMENSIONS<br>H x W x D | WEIGHT | CAPACITY<br>Hooks |
|-----------------|----------------------------------|--------|-------------------|
| KC0101K         | 225 x 225 x 80mm                 | 2kg    | 20                |
| KC0102K/E/M     | 310 x 225 x 80mm                 | 3kg    | 30                |
| KC0103K/E/M     | 350 x 380 x 80mm                 | 5kg    | 50                |
| KC0104K/E/M     | 450 x 380 x 80mm                 | 6kg    | 80                |
| KC0105K/E/M     | 550 x 380 x 80mm                 | 10kg   | 100               |
| KC0106K/E/M     | 550 x 380 x 140mm                | 13kg   | 150               |