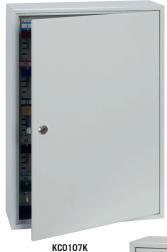

| MODEL<br>NUMBER | EXTERNAL DIMENSIONS<br>H x W x D | WEIGHT | CAPACITY<br>HOOKS |
|-----------------|----------------------------------|--------|-------------------|
| KC0107K/E/M     | 550 x 380 x 140mm                | 14kg   | 200               |
| KC0108K/E/M     | 550 x 380 x 205mm                | 19kg   | 250               |
| KC0109K/E/M     | 550 x 380 x 205mm                | 20kg   | 300               |
| KC0110K/E/M     | 550 x 730 x 140mm                | 25kg   | 400               |
| KC0111K/E/M     | 550 x 730 x 205mm                | 37kg   | 500               |
| KC0112K/E/M     | 550 x 730 x 205mm                | 38kg   | 600               |