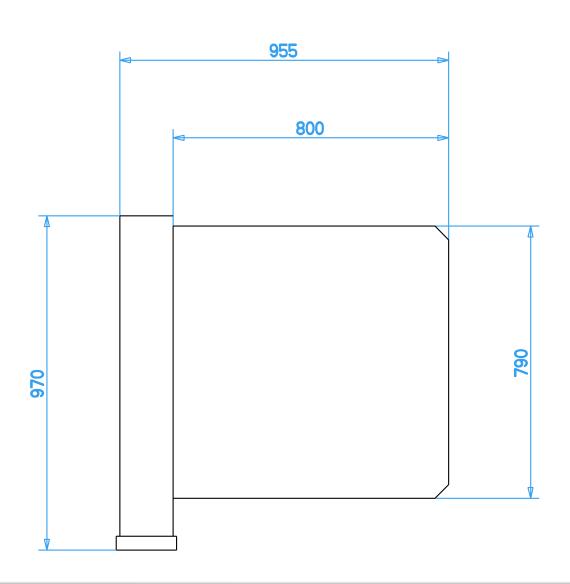

## **Mechanical Structure**

Frame: stainless steel AISI 304.

## Weight

50 kg.