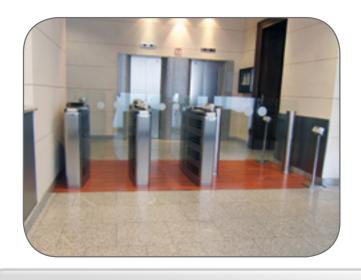

## PR 900

**MOTORIZED GATES** 

**PR900** is a motorized flag shutter in which the necessity of raw materials like steel and plasmate cristal of the typical **Italian style** make it particularly elegant and able to make it sober and at the same time safe for any entrance. It may be used as a a control access system or alone or with the **PASS 107** passages as an entrance for disabled. Made with a cylindrical supporting structure with a motor which commands a crystal shutter.